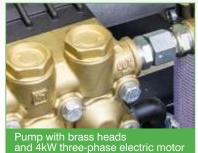

#### **Specfications:**

- 4kW three-phase electric motor connected to the pump by a coupling and a vibration damper,
- with time counter for calculating total work time of
- efficient 3-way valve with smooth pressure regulation, pressure gauge and by-pass function,
- protection against "bubble" of liquid returning to the tank through a by-pass,
- solid hose drum with a 180-degree rotation function (-90 / 0 / + 90) with a lock,
- drum is equipped with a blockade that prevents the hose from unrolling itself,
- rolls supporting the guiding of the hose during unwinding and winding up,
- durable and bearing wheels have a positive effect on lightness during transport inside the greenhouse,
- steel frame protected against corrosion

#### Pump:

- 2 pumps to choose from: 150 bar 15 l / min and 100 bar - 21 I / min,
- protection against "bubble" of liquid returning to the tank through a by-pass,
- fine filter on the pump supply,
- pumps only with brass heads