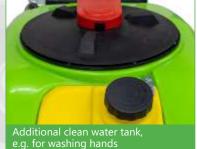

- capacity of 300 l.
- tank inlet with a filter,
- tank cover with a vent valve,
- very smooth inner walls of the tank facilitate cleaning and keeping it clean,
- an additional clean water tank, e.g. for washing hands,
- function of mixing the working liquid inside the tank
- valve for emptying residual working liquid / rinse