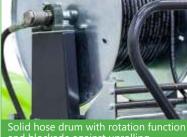

#### **Specfications:**

- 4kW three-phase electric motor connected to the pump by a coupling and a vibration damper,
- with time counter for calculating total work time of
- efficient 3-way valve with smooth pressure regulation, pressure gauge and by-pass function,
- protection against "bubble" of liquid returning to the tank through a by-pass,
- solid hose drum with a 180-degree rotation function (-90 / 0 / + 90) with a lock,
- drum is equipped with a blockade that prevents the hose from unrolling itself,
- rolls supporting the guiding of the hose during unwinding and winding up,
- durable and bearing wheels have a positive effect on lightness during transport inside the greenhouse,
- steel frame protected against corrosion

#### Options:

- optionally can be equipped with electric hose reel
- petrol engine upon request

Solid hose drum with rotation function and blockade against unrolling

PRECIMET H. C. E. ul. Pomorska 555, 92-735 Łódź, Poland tel.: +48 422 080 422, e-mail: sales@precimet.pl