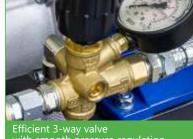

#### **Specfications:**

- 4kW three-phase electric motor connected to the pump by a coupling and a vibration damper,
- with time counter for calculating total work time of
- efficient 3-way valve with smooth pressure regulation, pressure gauge and by-pass function,
- protection against "bubble" of liquid returning to the tank through a by-pass,
- solid hose drum with a 180-degree rotation function (-90 / 0 / + 90) with a lock,
- drum is equipped with a blockade that prevents the hose from unrolling itself,
- rolls supporting the guiding of the hose during unwinding and winding up,
- durable and bearing wheels have a positive effect on lightness during transport inside the greenhouse,
- steel frame protected against corrosion