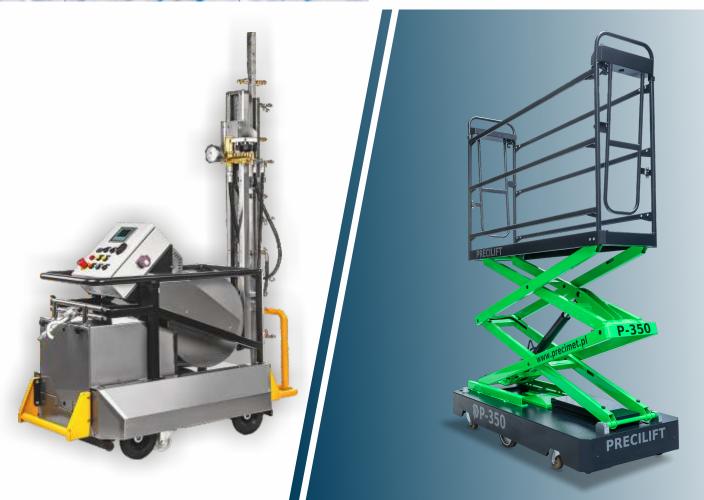

www.precimet.pl

**PS-300** 

FOR GREENHOUSES

Dimensions (mm): 1815 x 888

Pump capacity (l/min): 15 / 21

Tank volume (l): 300

Weight (kg): 170

www.precimet.pl

### **PS-300**

#### **GREENHOUSE HIGH-PRESSURE SPRAYING TROLLEY** FOR GREENHOUSE SPRAYING

The PS-300 is an advanced high-pressure sprayer with a 300l tank designed for small, and medium-sized greenhouses. PS-300 can be used in indoor, and outdoor crop protection, and treatment.

Two pumps to choose from: 150bar/15l, and 100bar/21l. Available with an electric motor in standard, and petrol engine upon request.